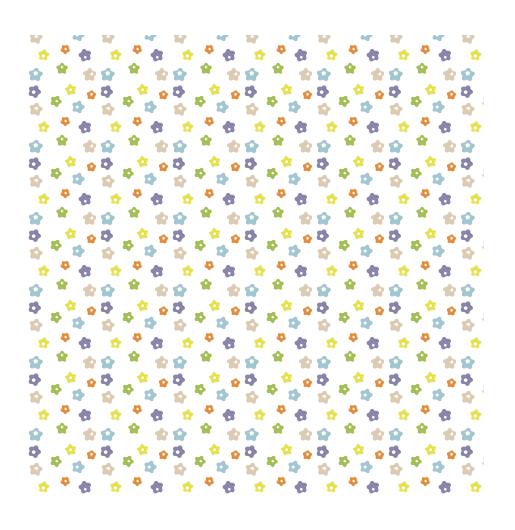

## **TEXTILE PATTERN PAGE**

| Style Name:   | Puff Collection 2021 | Designer:          | Natalie Nie                       | Notes:        | 1. Lightweight linen blouse with gathered sleeves     |
|---------------|----------------------|--------------------|-----------------------------------|---------------|-------------------------------------------------------|
| Style Number: | ww0007+0008          | Reference Style:   | Puff Collection 2021              | M≀New         | and tie closure on front neckline                     |
| Season:       | Spring 2021          | Fit Block:         | Linen Blouse + Wide Leg Pants     | □ Update      | 2. Fitted waist with flared/wide legs starting top of |
| Category:     | Casual Women's Wear  | Style Description: | Lightweight Blouse + Canvas Pants | □ <i>c/</i> 0 | thighs                                                |

**Textile Vector Pattern (1 Repeat):** 

Date Updated: 05/14/2021