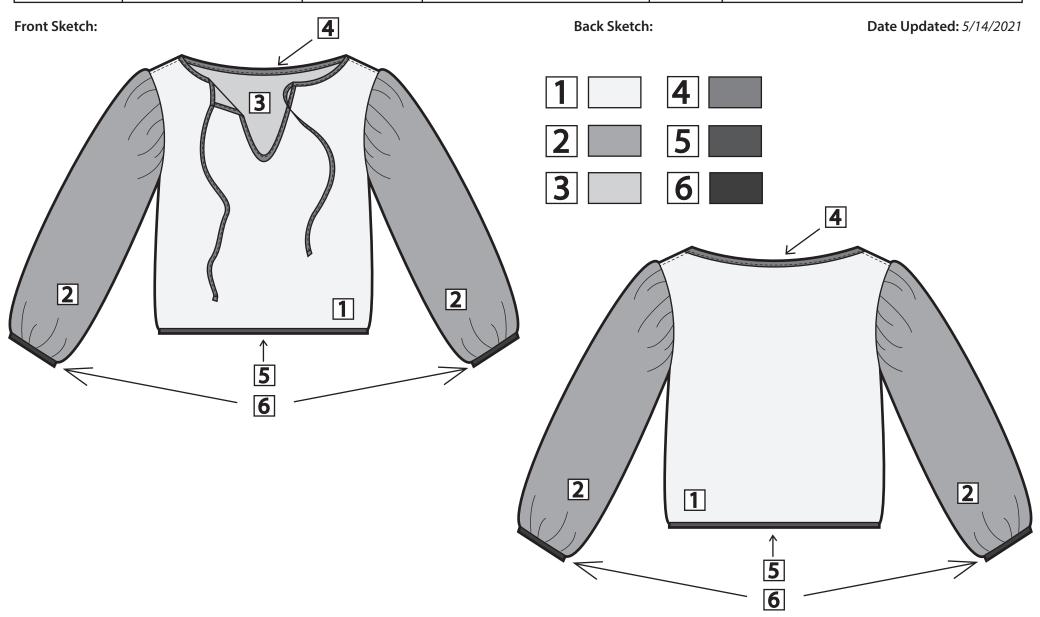

# **SKETCH PAGE**

| Style Name:   | Puff Blouse         | Designer:          | Natalie Nie                       | Notes:       | Lightweight linen blouse with gathered sleeves |
|---------------|---------------------|--------------------|-----------------------------------|--------------|------------------------------------------------|
| Style Number: | ww0007              | Reference Style:   | Puff Collection SS21              | M≀New        | and tie closure on front neckline              |
| Season:       | Spring 2021         | Fit Block:         | Linen Blouse                      | □ Update     |                                                |
| Category:     | Casual Women's Wear | Style Description: | Ballooned Sleeve Blouse with Ties | □ <i>C/O</i> |                                                |

Front Sketch: Back Sketch: Date Updated: 05/14/2021 2

### **DETAILS PAGE**

| Style Name:   | Puff Blouse         | Designer:          | Natalie Nie                       | Notes:        | Lightweight linen blouse with gathered sleeves |
|---------------|---------------------|--------------------|-----------------------------------|---------------|------------------------------------------------|
| Style Number: | ww0007              | Reference Style:   | Puff Collection SS21              | M≀New         | and tie closure on front neckline              |
| Season:       | Spring 2021         | Fit Block:         | Linen Blouse                      | □ Update      |                                                |
| Category:     | Casual Women's Wear | Style Description: | Ballooned Sleeve Blouse with ties | □ <i>c/</i> 0 |                                                |