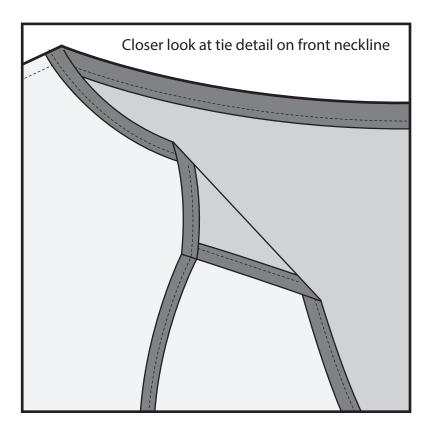

### **DETAILS PAGE**

| Style Name:   | Puff Blouse         | Designer:          | Natalie Nie                       | Notes:        | Lightweight linen blouse with gathered sleeves |
|---------------|---------------------|--------------------|-----------------------------------|---------------|------------------------------------------------|
| Style Number: | ww0007              | Reference Style:   | Puff Collection SS21              | M≀New         | and tie closure on front neckline              |
| Season:       | Spring 2021         | Fit Block:         | Linen Blouse                      | □ Update      |                                                |
| Category:     | Casual Women's Wear | Style Description: | Ballooned Sleeve Blouse with ties | □ <i>c/</i> 0 |                                                |

Detail Sketch: Date Updated: 05/14/2021

Neckline + Ties made from one continous piece of fabric or bias tape