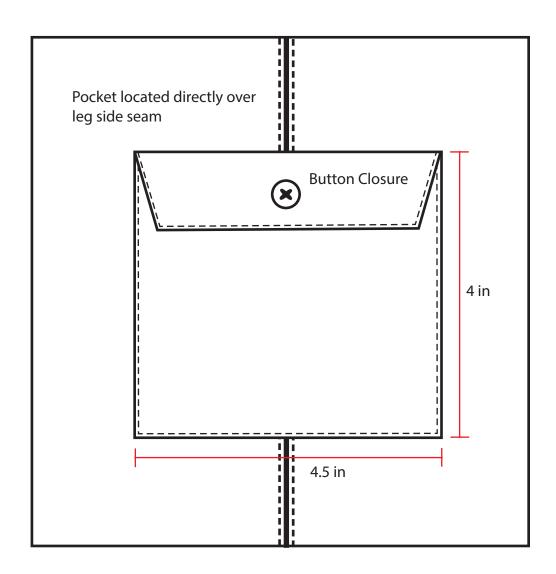

**SKETCH PAGE** 

| Style Name:   | Square Pocket Spring Pants | Designer:          | Natalie Nie                      | Notes:        | Fitted waist with flared/wide legs starting top of |
|---------------|----------------------------|--------------------|----------------------------------|---------------|----------------------------------------------------|
| Style Number: | ww0008                     | Reference Style:   | Puff Collection 2021             | M≀New         | thighs                                             |
| Season:       | Spring 2021                | Fit Block:         | Wide Leg Pants                   | □ Update      | _                                                  |
| Category:     | Casual Women's Wear        | Style Description: | Canvas Pants with Square Pockets | □ <i>c/</i> 0 |                                                    |

Front Sketch: Back Sketch: Date Updated: 05/14/2021 2