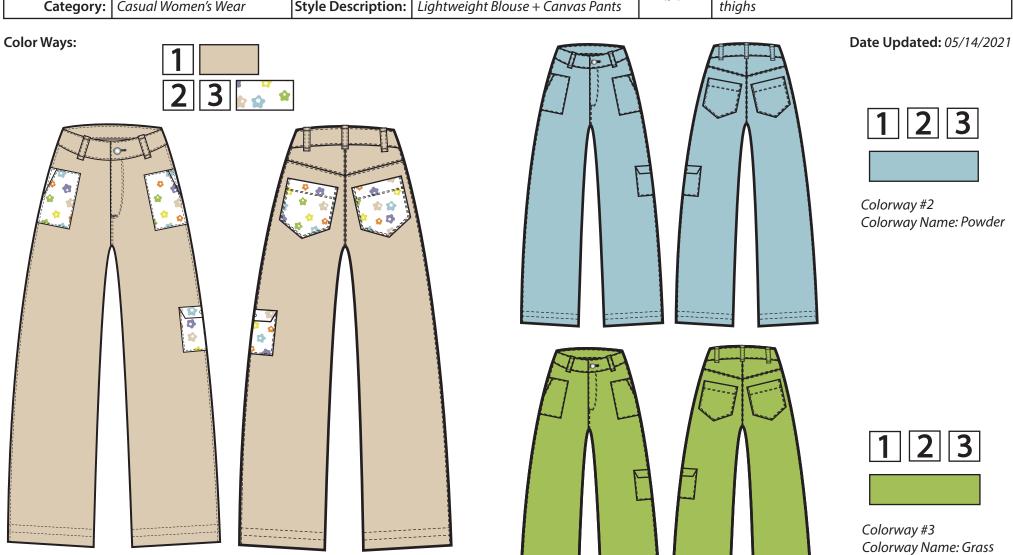

#### **COLORUPS PAGE**

| Style Name:   | Puff Collection 2021 | Designer:          | Natalie Nie                       | Notes:        | 1. Lightweight linen blouse with gathered sleeves     |
|---------------|----------------------|--------------------|-----------------------------------|---------------|-------------------------------------------------------|
| Style Number: | ww0007+0008          | Reference Style:   | Puff Collection 2021              | M≀New         | and tie closure on front neckline                     |
| Season:       | Spring 2021          | Fit Block:         | Linen Blouse + Wide Leg Pants     | ☐ Update      | 2. Fitted waist with flared/wide legs starting top of |
| Category:     | Casual Women's Wear  | Style Description: | Lightweight Blouse + Canvas Pants | □ <i>c/</i> 0 | thighs                                                |

Colorway #1 Colorway Name: Spritz